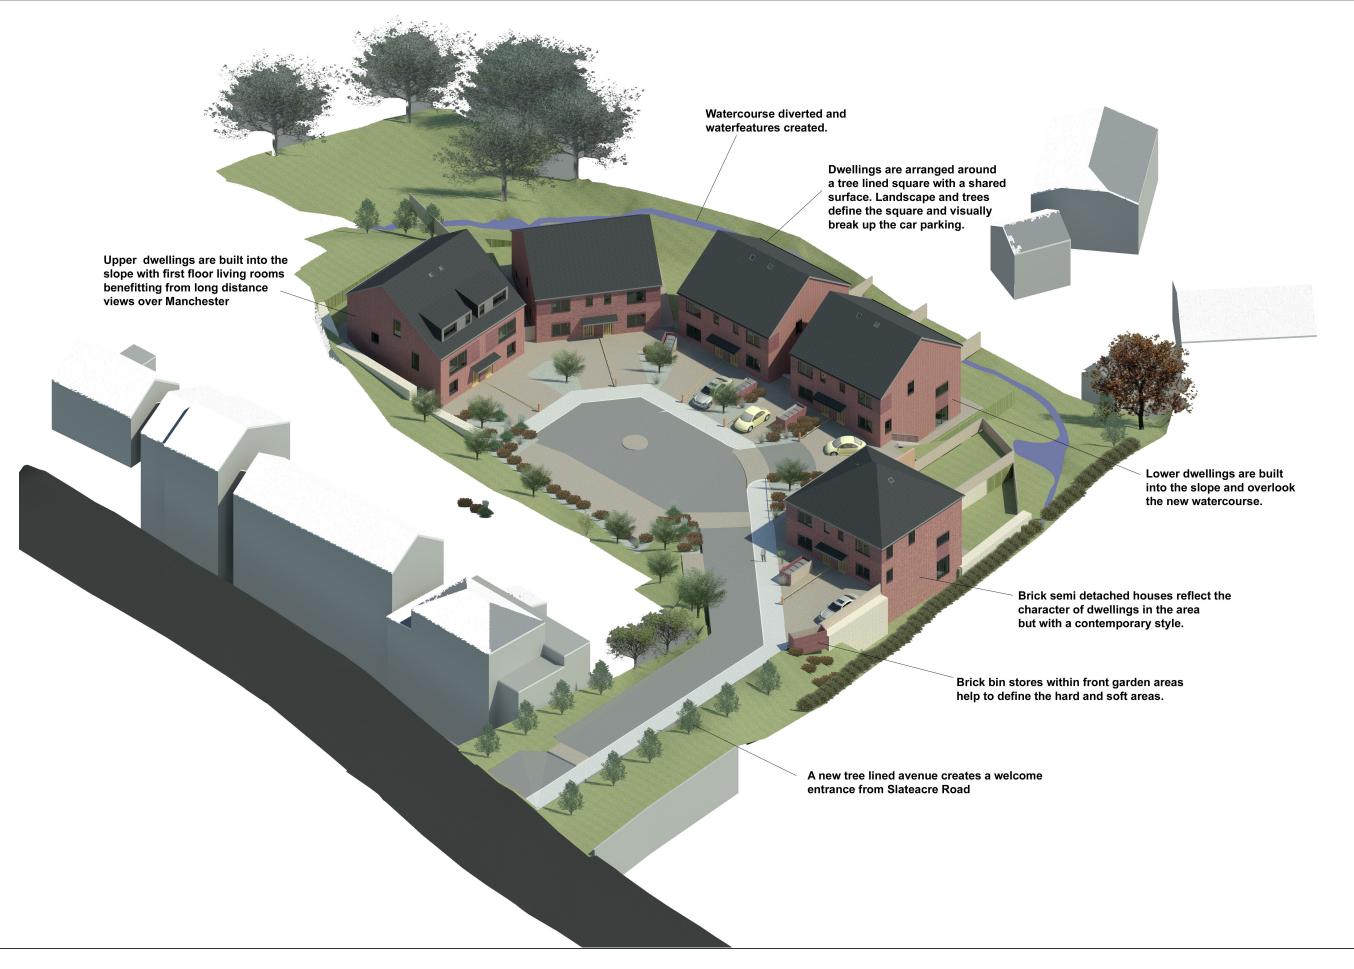

| Purpose of Issue | Planning       | Drwg. no | 169/140 | Rev     | E        |
|------------------|----------------|----------|---------|---------|----------|
| Project          | Slateacre Road | Drawn    | JNBP    | Checked |          |
| Drawing          | Birds eye view | Scale    | @A3     | Date    | 07/21/17 |